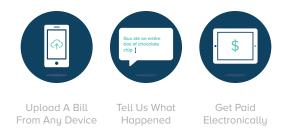

### **Mobile Claims**

Paperless and pain-free claims. So easy your pet could do it.