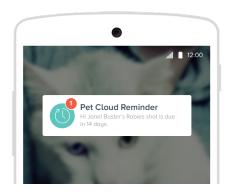

|           | ~         | ~         |
| Lost Pet Due to<br>Theft or Straying         |           | ~         | ~         |
| Emergency Vacation<br>Cancellation           |           |           | ~         |
| Death from Covered<br>Illness or Injury      |           |           | ~         |

To see a complete list of coverages, visit us at:

www.figopetinsurance.com

Call Us (844) 738-3446 Text Us (844) 262-8133





Figo Brochure v1.3\_180905.indd 1-4





With your free Pet Cloud, we put the whole life of your pet all in one place.

Insurance underwritten by arkel American Insurance Company - A Stock Company



### **Mobile Claims**

Paperless and pain-free claims. So easy your pet could do it.





## **Shots & Reminders**

We'll let you know when the important stuff is due.







## Inbox & Docs

Go paperless. It's never been easier to drop your pet's life in the cloud.



- Upload or Send
- Share with Anyone
- () Always Synced