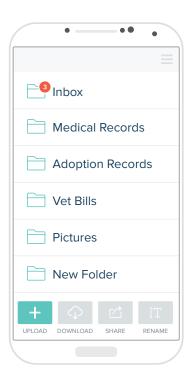

## Inbox & Docs

Go paperless. It's never been easier to drop your pet's life in the cloud.

- Upload or Send
- Share with Anyone
- () Always Synced